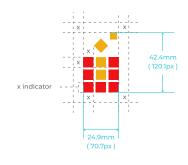

#### **Logo Format**

Our logo presents in four formats.

With different scenarios or occasions, feel free to choose whichever is the most suitable.

If needed, the size is laid out with details, and the color code is also listed.

Please do not change the fixed scale of image while resize is accepted.